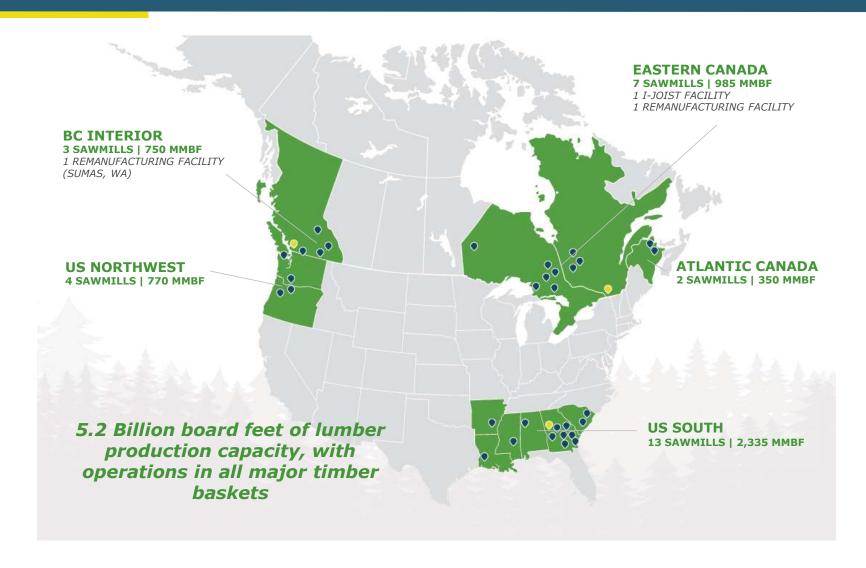

Montréal Regional Meeting

April 18, 2023

Montréal, Canada

### **Montreal Regional Meeting Committee**



- Morgan Wellens, Chair, Nicholson and Cates, Ltd.
- Michael Andrew, Nicholson and Cates, Ltd
- Ben Jordan, Nicholson and Cates, Ltd
- Sven Gustavsson, Montreal Wood Convention
- Nathalie Houde, Montreal Wood Convention
- Steve Rustja, Weston Forest Products Inc.

#### **Schedule at a Glance**



2:00 p.m. MWC Registration Opens

3:00 p.m. Montreal Regional Meeting Registration

and Networking

**3:30 p.m.** Presentation and Q&A

4:30 p.m. Networking

6:00 p.m. Adjourn

### Please Welcome...



## Frédéric Lebel, Groupe Lebel



### Please Welcome...



## **Khara Julien, Specialty Building Products**



## Please Welcome...



## **Bart Bender, Interfor**



## INTERFOR OPERATIONS



## **Today's Speakers**





Bart Bender
Interfor



Khara Julien
Specialty Building
Products



Frédéric Lebel
Groupe Lebel



LE RENDEZ-VOUS DU COMMERCE DU BOIS



CONGRÈS DE MONTRÉAL SUR LE BOIS





# Trending Insights & Valuable Networking

Register today atwww.nawla.org/regionals

April 18 – Montréal

May 10 – Vancouver

May 17 – Southeast

June 1 - Portland

**August 17 – Minneapolis** 

**September 20 – Northeast** 

**Coming Soon – Texas** 





## 2023

## NAWLA TRADERS MARKET

COLUMBUS, OHIO | NOVEMBER 8-10



#### **Thank You to Our Regional Meeting National Sponsors**



























#### Thank You to Our Montréal Regional Meeting Sponsors